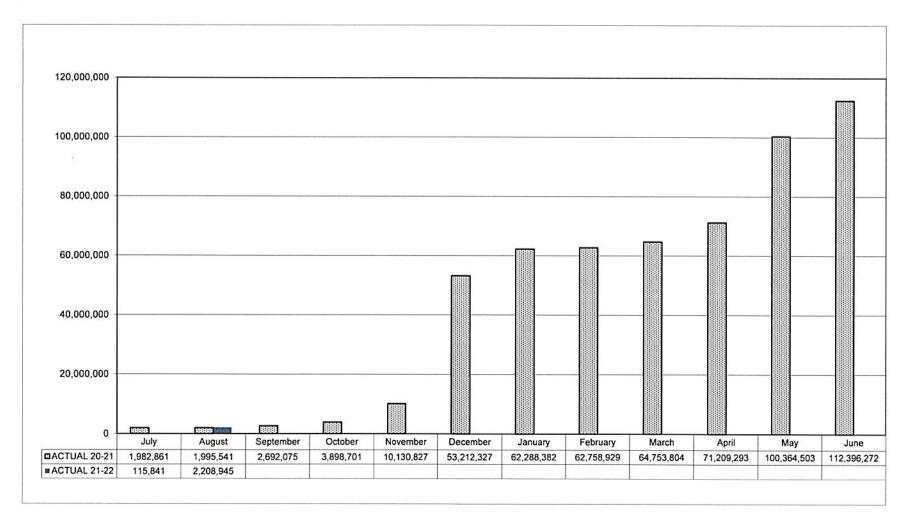

#### ROSLYN PUBLIC SCHOOLS STATEMENT OF GENERAL FUND RECEIPTS AUGUST 2021

| venue Account                   |                                                         | Estimated<br>Revenue | Revenue<br>Adjustment | Current Estimated<br>Revenue            | Revenue | Y-T-D Revenue | Y-T-D Receipt to<br>Estimated Revenue % | Anticipated<br>Revenue | Excess Reven |
|---------------------------------|---------------------------------------------------------|----------------------|-----------------------|-----------------------------------------|---------|---------------|-----------------------------------------|------------------------|--------------|
|                                 | Real Property Taxes                                     | 96,196,329.00        |                       | 96,196,329.00                           |         |               |                                         | 96,196,329.00          |              |
| 1081.000                        | Other Pmts in Lieu of Tax                               | 4,198,765.00         |                       | 4,198,765.00                            |         |               |                                         | 4,198,765.00           |              |
| 1081.001                        | LIPA Pmts in Lieu of Tax                                | 1,452,589.00         |                       | 1,452,589.00                            |         |               |                                         | 1,452,589.00           |              |
| 1085.000                        | STAR Reimbursement                                      | 2,500,000.00         |                       | 2,500,000.00                            |         |               |                                         | 2,500,000.00           |              |
| 1090.000                        | Interest and Earnings on Taxes                          |                      |                       |                                         |         |               |                                         |                        |              |
| 1310.001                        | Day School Tuit- Boundary                               |                      |                       |                                         |         |               |                                         |                        |              |
| 1315.000                        | Continuing Ed Tuition                                   | 150,000.00           |                       | 150,000.00                              |         | 23,980.05     | 15.99%                                  | 126,019.95             |              |
| 1315.001                        | Continuing Ed Services - Herricks                       |                      |                       |                                         |         |               |                                         |                        |              |
| 1315.002                        | Continuing Ed Services - East Williston                 |                      |                       |                                         |         |               |                                         |                        |              |
| 1325.000                        | AP Exams Fee/Charges                                    |                      |                       |                                         |         |               |                                         |                        |              |
| 1330.000                        | Textbook Charges                                        |                      |                       |                                         |         |               |                                         |                        |              |
| 1335.000                        | Oth Student - Fee/Charges                               |                      |                       |                                         |         | 1,012.00      |                                         |                        | 1,012        |
| 1410.000                        | Admissions(From Individuals)                            |                      |                       |                                         |         |               |                                         |                        |              |
| 1489.000                        | Other Charges - Services                                |                      |                       |                                         |         |               |                                         |                        |              |
| 1489.001                        | Shared Prof. Development                                |                      |                       |                                         |         |               |                                         |                        |              |
| 2230.000                        | Day School Tuit-Oth Dist. NYS*                          | 1,800,000.00         |                       | 1,800,000 00                            |         | 11,927.00     | 0.66%                                   | 1,788,073 00           |              |
| 2230.001                        | Day School Tuit-Oth Dist. Shared                        |                      |                       |                                         |         |               |                                         |                        |              |
| 2232.000                        | Summer Sch. Tuit-Oth Dist. NYS*                         |                      |                       |                                         |         |               |                                         |                        |              |
| 2304.000                        | Transportation for Other Districts                      | 100,000 00           |                       | 100,000 00                              |         |               |                                         | 100,000,00             |              |
|                                 | Interest and Earnings                                   | 200,000 00           |                       | 200,000 00                              |         | 14,940.23     | 7.47%                                   | 185,059.77             |              |
| 2410.000                        | Rental of Real Property-Individuals**                   | 50,000 00            |                       | 50,000.00                               |         |               |                                         | 50,000.00              |              |
| 2412.000                        | Rental of Real Property-Other**                         |                      |                       |                                         |         |               |                                         | 17/04/07/07/07         |              |
| 2440.000                        | Rental of Buses                                         |                      |                       |                                         |         |               |                                         |                        |              |
|                                 | Commissions                                             |                      |                       |                                         |         |               |                                         |                        |              |
| 2620.000                        | Forfeit of Deposits                                     |                      |                       |                                         |         |               |                                         |                        |              |
| 2650.000                        | Sale Scrap & Excess Material                            |                      |                       |                                         |         |               |                                         |                        |              |
| 2655.000                        | Minor Sales, Other                                      |                      |                       |                                         |         |               |                                         |                        |              |
| 2660.000                        | Sale of Real Property                                   |                      |                       |                                         |         |               |                                         |                        |              |
| 2665.000                        | Sale of Equipment                                       |                      |                       |                                         |         |               |                                         |                        |              |
| 2666.000                        | Sale of Transportation Equipment                        |                      |                       |                                         |         |               |                                         |                        |              |
| 2680.000                        | Insurance Recoveries - Trans                            |                      |                       |                                         |         |               |                                         |                        |              |
| 2680.001                        | Insurance Recoveries - Other                            |                      |                       |                                         |         |               |                                         |                        |              |
| 2683.000                        | Self Insurance Recoveries                               |                      |                       |                                         |         | 56,139.31     |                                         |                        | 56,13        |
| 2690.000                        | Other Compensation for Loss                             |                      |                       |                                         |         | 412.06        |                                         |                        | 41:          |
| 2690.005                        | Recovery of Misappropriated Funds                       |                      |                       |                                         |         |               |                                         |                        |              |
| 2700.000                        | Reimb of Medicare D Exp                                 |                      |                       |                                         |         |               |                                         |                        |              |
| 2701.000                        | Refund PY Exp-BOCES Aided                               |                      |                       |                                         |         |               |                                         |                        |              |
| 2702.000                        | Refund PY Exp-Contracted                                |                      |                       |                                         |         |               |                                         |                        |              |
| 2703.000                        | Refund PY Exp-Other -Not Transp                         |                      |                       |                                         |         | 177.00        |                                         |                        | 177          |
| 2704.000                        | Refund PY, Appv Priv                                    |                      |                       |                                         |         | 177.00        |                                         |                        | 10.00        |
| 2705.000                        | Gifts and Donations                                     |                      |                       |                                         |         |               |                                         |                        |              |
| 2705.003                        | Gifts and Donations Increase Approp                     |                      |                       |                                         |         | 10,000.00     |                                         |                        | 10.000       |
| 2730.000                        | MTA Payroll Tax Reimbursement                           |                      |                       |                                         |         | 10,000.00     |                                         |                        | 10,000       |
| 2770.000                        | Other Unclassified Rev                                  | 50,000.00            |                       | 50,000.00                               |         | 23.25         | 0.05%                                   | 49,976.75              |              |
| 3060.000                        | Records Management                                      |                      |                       |                                         |         |               |                                         |                        |              |
| 101 to 4960                     | State and Federal Aid                                   | 7,749,317.00         |                       | 7,749,317.00                            |         | 223,664.25    | 2.89%                                   | 7,984,687.53           | 459.034      |
| 5031.000                        | Interfund transfer Not Debt                             |                      |                       |                                         |         |               |                                         |                        |              |
| 5050.000                        | Interfund Transfer for Debt                             | 1,866,250.00         |                       | 1,866,250.00                            |         | 1,866,250.00  | 100.00%                                 |                        |              |
| 5060.000                        | Retirement System Credits                               |                      |                       | 100000000000000000000000000000000000000 |         | Marahama      |                                         |                        |              |
|                                 | TOTAL                                                   | 116,313,250.00       | <u> </u>              | 116,313,250.00                          |         | 2,208,525.15  |                                         | 114,631,500.00         | 526.775      |
| 5997.000                        | Applied Reserves                                        | 1,650,000.00         |                       | 1,650,000.00                            |         |               |                                         | 1,650,000.00           |              |
| 5997.815                        | Applied Reserves - UI                                   | NAME OF STREET       |                       |                                         |         |               |                                         | .,,                    |              |
| 5997.816                        | Applied Reserves - EBLAR                                |                      |                       |                                         |         |               |                                         |                        |              |
| 5999.917                        | Applied Reserves - Repairs                              |                      |                       |                                         |         |               | 25                                      |                        |              |
|                                 | Appropriated Fund Balance                               | 700,000.00           |                       | 700,000.00                              |         |               |                                         | 700,000.00             |              |
| 5999 000                        |                                                         | . 50,000.00          |                       | 700,000.00                              |         |               |                                         | ,00,000.00             |              |
| 5999.000<br>5999.917            | Unassigned Fund Balance                                 |                      |                       |                                         |         |               |                                         |                        |              |
| 5999.000<br>5999.917<br>5999.99 | Unassigned Fund Balance Est. for Carryover Encumberance |                      | 448,379.74            | 448,379.74                              |         |               |                                         | 448,379.74             |              |