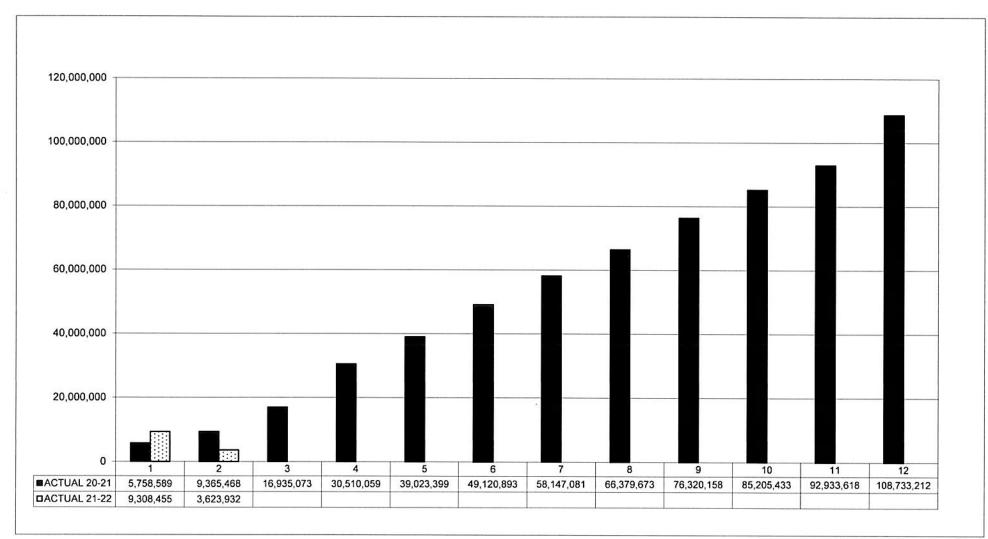

## ROSLYN PUBLIC SCHOOLS SUMMARY STATEMENT OF GENERAL FUND ENCUMBRANCES AND DISBURSEMENTS AUGUST 2021

| <u>Description</u>                | Original Appropriations \$ | Appropriation<br>Adjustment<br>\$ | Current<br>Appropriations<br>\$ | Monthly<br>Expenditures<br>\$ | Y-T-D<br>Expenditures<br>\$ | Encumbrance Outstanding \$ | Y-T-D Totals to<br>Current<br>Appropriation<br>% | Unencumbered<br>Balance<br>\$ |
|-----------------------------------|----------------------------|-----------------------------------|---------------------------------|-------------------------------|-----------------------------|----------------------------|--------------------------------------------------|-------------------------------|
| General Support<br>Code 1000      | 16,026,996.00              | 306,669.38                        | 16,333,665.38                   | 890,686.46                    | 2,247,515.85                | 9,998,833.97               | 74.98%                                           | 4,087,315.56                  |
| Instruction Code<br>2000          | 59,335,975.00              | 141,575.36                        | 59,477,550.36                   | 741,378.35                    | 1,690,836.13                | 48,033,576.51              | 83.60%                                           | 9,753,137.72                  |
| Pupil Transportation<br>Code 5000 | 5,231,956.00               | 135.00                            | 5,232,091.00                    | 220,590.35                    | 431,620.13                  | 2,981,956.66               | 65.24%                                           | 1,818,514.21                  |
| Recreation Code<br>7000 to 8000   | 19,738.00                  | 0.00                              | 19,738.00                       | 0.00                          | 0.00                        | 0.00                       | 0.00%                                            | 19,738.00                     |
| Undistributed<br>Code 9000        | 38,048,585.00              |                                   | 38,048,585.00                   | 1,771,276.71                  | 8,562,414.57                | 20,839,524.46              | 77.27%                                           | 8,646,645.97                  |
| TOTAL                             | 118,663,250.00             | 448,379.74                        | 119,111,629.74                  | 3,623,931.87                  | 12,932,386.68               | 81,853,891.60              | 79.58%                                           | 24,325,351.46                 |