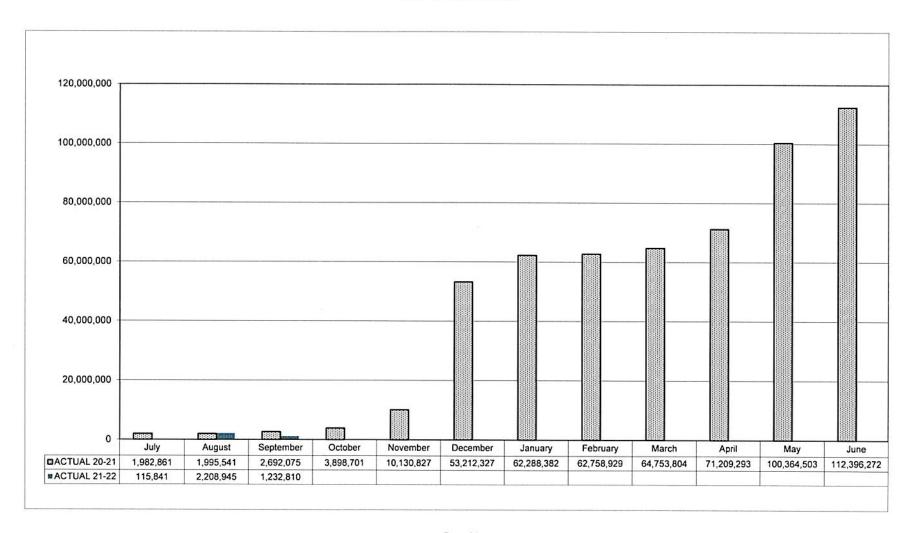

#### ROSLYN PUBLIC SCHOOLS STATEMENT OF GENERAL FUND RECEIPTS AUGUST 2021

| venue Account                   |                                                         | Estimated<br>Revenue | Revenue<br>Adjustment | Current Estimated<br>Revenue            | Revenue | Y-T-D Revenue | Y-T-D Receipt to<br>Estimated Revenue % | Anticipated<br>Revenue | Excess Reven |
|---------------------------------|---------------------------------------------------------|----------------------|-----------------------|-----------------------------------------|---------|---------------|-----------------------------------------|------------------------|--------------|
|                                 | Real Property Taxes                                     | 96,196,329.00        |                       | 96,196,329.00                           |         |               |                                         | 96,196,329.00          |              |
| 1081.000                        | Other Pmts in Lieu of Tax                               | 4,198,765.00         |                       | 4,198,765.00                            |         |               |                                         | 4,198,765.00           |              |
| 1081.001                        | LIPA Pmts in Lieu of Tax                                | 1,452,589.00         |                       | 1,452,589.00                            |         |               |                                         | 1,452,589.00           |              |
| 1085.000                        | STAR Reimbursement                                      | 2,500,000.00         |                       | 2,500,000.00                            |         |               |                                         | 2,500,000.00           |              |
| 1090.000                        | Interest and Earnings on Taxes                          |                      |                       |                                         |         |               |                                         |                        |              |
| 1310.001                        | Day School Tuit- Boundary                               |                      |                       |                                         |         |               |                                         |                        |              |
| 1315.000                        | Continuing Ed Tuition                                   | 150,000.00           |                       | 150,000.00                              |         | 23,980.05     | 15.99%                                  | 126,019.95             |              |
| 1315.001                        | Continuing Ed Services - Herricks                       |                      |                       |                                         |         |               |                                         |                        |              |
| 1315.002                        | Continuing Ed Services - East Williston                 |                      |                       |                                         |         |               |                                         |                        |              |
| 1325.000                        | AP Exams Fee/Charges                                    |                      |                       |                                         |         |               |                                         |                        |              |
| 1330.000                        | Textbook Charges                                        |                      |                       |                                         |         |               |                                         |                        |              |
| 1335.000                        | Oth Student - Fee/Charges                               |                      |                       |                                         |         | 1,012.00      |                                         |                        | 1,012        |
| 1410.000                        | Admissions(From Individuals)                            |                      |                       |                                         |         |               |                                         |                        |              |
| 1489.000                        | Other Charges - Services                                |                      |                       |                                         |         |               |                                         |                        |              |
| 1489.001                        | Shared Prof. Development                                |                      |                       |                                         |         |               |                                         |                        |              |
| 2230.000                        | Day School Tuit-Oth Dist. NYS*                          | 1,800,000.00         |                       | 1,800,000 00                            |         | 11,927.00     | 0.66%                                   | 1,788,073 00           |              |
| 2230.001                        | Day School Tuit-Oth Dist. Shared                        |                      |                       |                                         |         |               |                                         |                        |              |
| 2232.000                        | Summer Sch. Tuit-Oth Dist. NYS*                         |                      |                       |                                         |         |               |                                         |                        |              |
| 2304.000                        | Transportation for Other Districts                      | 100,000 00           |                       | 100,000 00                              |         |               |                                         | 100,000,00             |              |
|                                 | Interest and Earnings                                   | 200,000 00           |                       | 200,000 00                              |         | 14,940.23     | 7.47%                                   | 185,059.77             |              |
| 2410.000                        | Rental of Real Property-Individuals**                   | 50,000 00            |                       | 50,000.00                               |         |               |                                         | 50,000.00              |              |
| 2412.000                        | Rental of Real Property-Other**                         |                      |                       |                                         |         |               |                                         | 17/04/07/07/07         |              |
| 2440.000                        | Rental of Buses                                         |                      |                       |                                         |         |               |                                         |                        |              |
|                                 | Commissions                                             |                      |                       |                                         |         |               |                                         |                        |              |
| 2620.000                        | Forfeit of Deposits                                     |                      |                       |                                         |         |               |                                         |                        |              |
| 2650.000                        | Sale Scrap & Excess Material                            |                      |                       |                                         |         |               |                                         |                        |              |
| 2655.000                        | Minor Sales, Other                                      |                      |                       |                                         |         |               |                                         |                        |              |
| 2660.000                        | Sale of Real Property                                   |                      |                       |                                         |         |               |                                         |                        |              |
| 2665.000                        | Sale of Equipment                                       |                      |                       |                                         |         |               |                                         |                        |              |
| 2666.000                        | Sale of Transportation Equipment                        |                      |                       |                                         |         |               |                                         |                        |              |
| 2680.000                        | Insurance Recoveries - Trans                            |                      |                       |                                         |         |               |                                         |                        |              |
| 2680.001                        | Insurance Recoveries - Other                            |                      |                       |                                         |         |               |                                         |                        |              |
| 2683.000                        | Self Insurance Recoveries                               |                      |                       |                                         |         | 56,139.31     |                                         |                        | 56,13        |
| 2690.000                        | Other Compensation for Loss                             |                      |                       |                                         |         | 412.06        |                                         |                        | 41:          |
| 2690.005                        | Recovery of Misappropriated Funds                       |                      |                       |                                         |         |               |                                         |                        |              |
| 2700.000                        | Reimb of Medicare D Exp                                 |                      |                       |                                         |         |               |                                         |                        |              |
| 2701.000                        | Refund PY Exp-BOCES Aided                               |                      |                       |                                         |         |               |                                         |                        |              |
| 2702.000                        | Refund PY Exp-Contracted                                |                      |                       |                                         |         |               |                                         |                        |              |
| 2703.000                        | Refund PY Exp-Other -Not Transp                         |                      |                       |                                         |         | 177.00        |                                         |                        | 177          |
| 2704.000                        | Refund PY, Appv Priv                                    |                      |                       |                                         |         | 177.00        |                                         |                        | 10.00        |
| 2705.000                        | Gifts and Donations                                     |                      |                       |                                         |         |               |                                         |                        |              |
| 2705.003                        | Gifts and Donations Increase Approp                     |                      |                       |                                         |         | 10,000.00     |                                         |                        | 10.000       |
| 2730.000                        | MTA Payroll Tax Reimbursement                           |                      |                       |                                         |         | 10,000.00     |                                         |                        | 10,000       |
| 2770.000                        | Other Unclassified Rev                                  | 50,000.00            |                       | 50,000.00                               |         | 23.25         | 0.05%                                   | 49,976.75              |              |
| 3060.000                        | Records Management                                      |                      |                       |                                         |         |               |                                         |                        |              |
| 101 to 4960                     | State and Federal Aid                                   | 7,749,317.00         |                       | 7,749,317.00                            |         | 223,664.25    | 2.89%                                   | 7,984,687.53           | 459.034      |
| 5031.000                        | Interfund transfer Not Debt                             |                      |                       |                                         |         |               |                                         |                        |              |
| 5050.000                        | Interfund Transfer for Debt                             | 1,866,250.00         |                       | 1,866,250.00                            |         | 1,866,250.00  | 100.00%                                 |                        |              |
| 5060.000                        | Retirement System Credits                               |                      |                       | 100000000000000000000000000000000000000 |         | Marahama      |                                         |                        |              |
|                                 | TOTAL                                                   | 116,313,250.00       | <u> </u>              | 116,313,250.00                          |         | 2,208,525.15  |                                         | 114,631,500.00         | 526.775      |
| 5997.000                        | Applied Reserves                                        | 1,650,000.00         |                       | 1,650,000.00                            |         |               |                                         | 1,650,000.00           |              |
| 5997.815                        | Applied Reserves - UI                                   | NAME OF STREET       |                       |                                         |         |               |                                         | .,,                    |              |
| 5997.816                        | Applied Reserves - EBLAR                                |                      |                       |                                         |         |               |                                         |                        |              |
| 5999.917                        | Applied Reserves - Repairs                              |                      |                       |                                         |         |               | 25                                      |                        |              |
|                                 | Appropriated Fund Balance                               | 700,000.00           |                       | 700,000.00                              |         |               |                                         | 700,000.00             |              |
| 5999 000                        |                                                         | . 50,000.00          |                       | 700,000.00                              |         |               |                                         | ,00,000.00             |              |
| 5999.000<br>5999.917            | Unassigned Fund Balance                                 |                      |                       |                                         |         |               |                                         |                        |              |
| 5999.000<br>5999.917<br>5999.99 | Unassigned Fund Balance Est. for Carryover Encumberance |                      | 448,379.74            | 448,379.74                              |         |               |                                         | 448,379.74             |              |