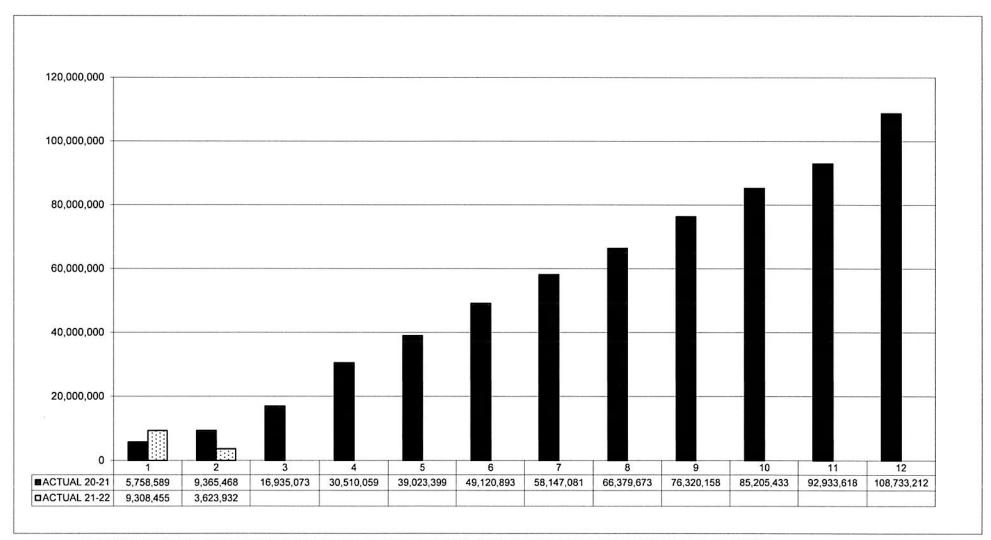

## ROSLYN PUBLIC SCHOOLS SUMMARY STATEMENT OF GENERAL FUND ENCUMBRANCES AND DISBURSEMENTS AUGUST 2021

| <u>Description</u>                | Original Appropriations \$ | Appropriation<br>Adjustment<br>\$ | Current<br>Appropriations<br>\$ | Monthly<br>Expenditures<br>\$ | Y-T-D<br>Expenditures<br>\$ | Encumbrance Outstanding \$ | Y-T-D Totals to<br>Current<br>Appropriation<br>% | Unencumbered<br>Balance<br>\$ |
|-----------------------------------|----------------------------|-----------------------------------|---------------------------------|-------------------------------|-----------------------------|----------------------------|--------------------------------------------------|-------------------------------|
| General Support<br>Code 1000      | 16,026,996.00              | 306,669.38                        | 16,333,665.38                   | 890,686.46                    | 2,247,515.85                | 9,998,833.97               | 74.98%                                           | 4,087,315.56                  |
| Instruction Code<br>2000          | 59,335,975.00              | 141,575.36                        | 59,477,550.36                   | 741,378.35                    | 1,690,836.13                | 48,033,576.51              | 83.60%                                           | 9,753,137.72                  |
| Pupil Transportation<br>Code 5000 | 5,231,956.00               | 135.00                            | 5,232,091.00                    | 220,590.35                    | 431,620.13                  | 2,981,956.66               | 65.24%                                           | 1,818,514.21                  |
| Recreation Code<br>7000 to 8000   | 19,738.00                  | 0.00                              | 19,738.00                       | 0.00                          | 0.00                        | 0.00                       | 0.00%                                            | 19,738.00                     |
| Undistributed<br>Code 9000        | 38,048,585.00              |                                   | 38,048,585.00                   | 1,771,276.71                  | 8,562,414.57                | 20,839,524.46              | 77.27%                                           | 8,646,645.97                  |
| TOTAL                             | 118,663,250.00             | 448,379.74                        | 119,111,629.74                  | 3,623,931.87                  | 12,932,386.68               | 81,853,891.60              | 79.58%                                           | 24,325,351.46                 |